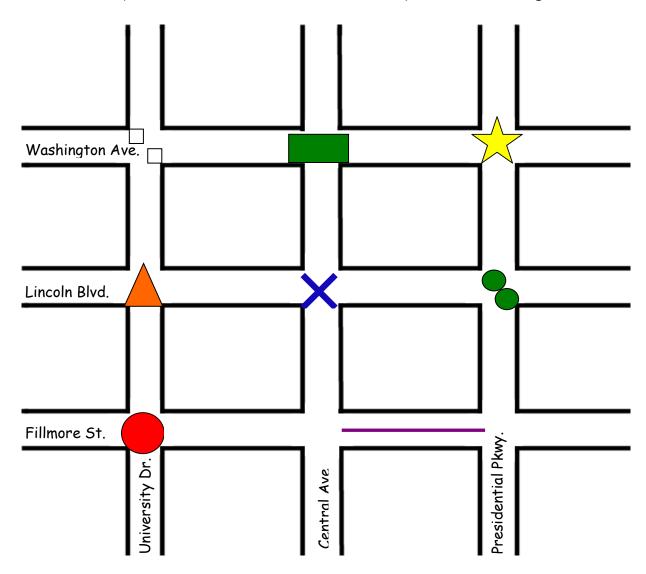

## Follow the Directions

- 1. Put a yellow star on the intersection of Washington Ave. and Presidential Pkwy.
- 2. Draw a blue x on the intersection of Lincoln Blvd. and Central Ave.
- 3. Put a red dot on the intersection of University Dr. and Fillmore St.
- 4. Put two green dots on the intersection of Lincoln Blvd. and Presidential Pkwy.
- 5. Draw a purple line on the street between Central Ave. and Presidential Pkwy.
- 6. Draw an orange triangle on the intersection of Lincoln Blvd. and University Dr.
- 7. Put a green rectangle on the intersection of Washington Ave. and Central Ave.
- 8. Draw two small squares on the intersection of University Dr. and Washington Ave.