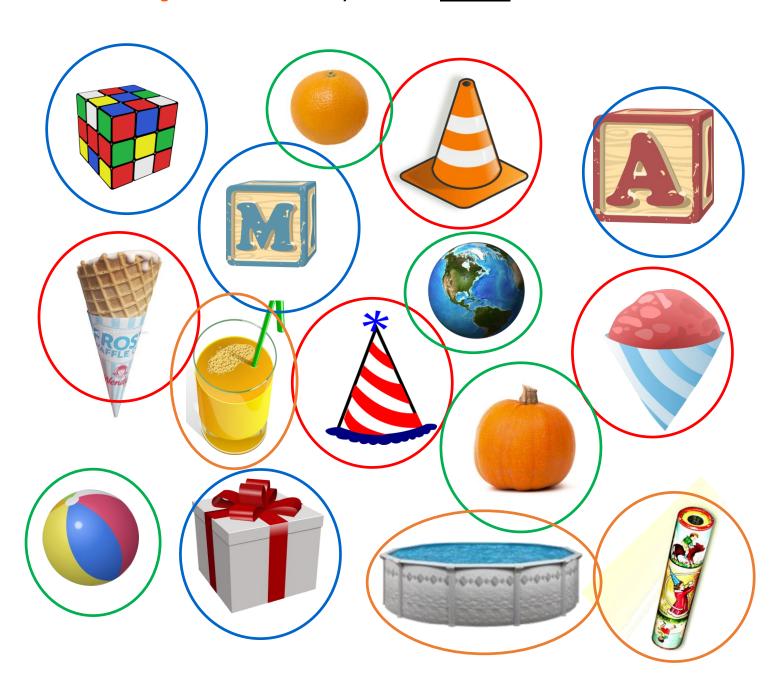

## **Answers**

Draw a  $\underline{\text{red}}$  circle around all the objects that are  $\underline{\text{cones}}$ .

Draw a **blue** circle around all the objects that are **cubes**.

Draw a green circle around all the objects that are **spheres**.

Draw an orange circle around all the objects that are cylinders.