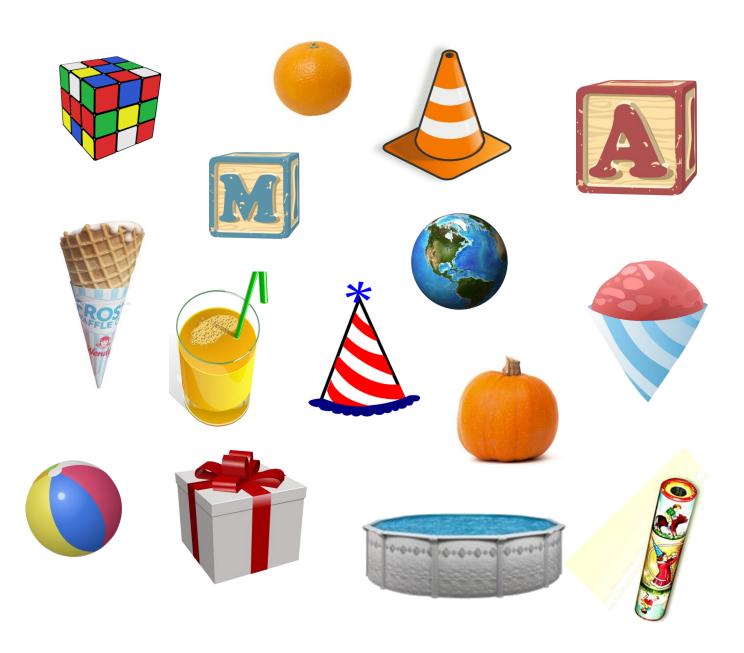

## **Recognizing 3D shapes**

## Grade 1 Geometry Worksheet

Draw a **red** circle around all the objects that are **cones**.

Draw a **blue** circle around all the objects that are **cubes**.

Draw a green circle around all the objects that are **spheres**.

Draw an orange circle around all the objects that are cylinders.