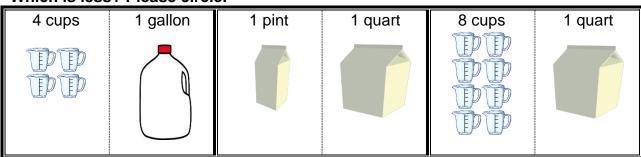

# Converting between cups, pints, quarts and gallons

### Grade 3 Measurement Worksheet

Remember: 2 cups = 1 pint

4 cups = 2 pints = 1 quart 8 pints = 4 quarts = 1 gallon

# Fill in the right numbers.

1 pint = \_\_\_\_ cups

1 quart = \_\_\_\_ pints

1 gallon = \_\_\_\_ quarts

2 pints = \_\_\_\_ cups

2 quarts = \_\_\_\_ pints

1 gallon = \_\_\_\_ pints

3 pints = \_\_\_\_ cups

3 quarts = \_\_\_\_ pints

1 gallon = \_\_\_\_ cups

4 pints = \_\_\_\_ cups

4 quarts = \_\_\_\_ pints

2 gallons = \_\_\_\_ quarts

1 quart = \_\_\_\_ cups

2 gallons = \_\_\_\_ pints

2 quarts = \_\_\_\_ cups

2 gallons = \_\_\_\_ cups

3 quarts = \_\_\_\_ cups

4 quarts = \_\_\_\_ cups

# Which is more? Please circle.



#### Which is less? Please circle.





# **Answer**

2 pints = \_\_\_4 \_\_ cups

3 pints = \_\_\_6 \_\_ cups

4 pints = 8 cups

2 quarts = \_\_\_4\_\_ pints

 $3 \text{ quarts} = \underline{6} \text{ pints}$ 

4 quarts = <u>8</u> pints

1 quart = <u>4</u> cups

2 quarts = <u>8</u> cups

3 quarts = <u>12</u> cups

4 quarts = 16 cups

1 gallon = <u>8</u> pints

1 gallon = <u>16</u> cups

2 gallons = 8 quarts

2 gallons = <u>16</u> pints

2 gallons = <u>32</u> cups

## Which is more? Please circle.



### Which is less? Please circle.