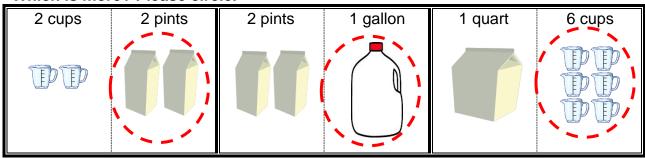

llon = \_\_\_\_ cups

4 pints = \_\_\_\_ cups

4 quarts = \_\_\_\_ pints

2 gallons = \_\_\_\_ quarts

1 quart = \_\_\_\_ cups

2 gallons = \_\_\_\_ pints

2 quarts = \_\_\_\_ cups

2 gallons = \_\_\_\_ cups

3 quarts = \_\_\_\_ cups

4 quarts = \_\_\_\_ cups

# Which is more? Please circle.



#### Which is less? Please circle.





# **Answer**

2 pints = \_\_\_4 \_\_ cups

3 pints = \_\_\_6 \_\_ cups

4 pints = 8 cups

2 quarts = \_\_\_4\_\_ pints

 $3 \text{ quarts} = \underline{6} \text{ pints}$ 

4 quarts = <u>8</u> pints

1 quart = <u>4</u> cups

2 quarts = <u>8</u> cups

3 quarts = <u>12</u> cups

4 quarts = 16 cups

1 gallon = <u>8</u> pints

1 gallon = <u>16</u> cups

2 gallons = 8 quarts

2 gallons = <u>16</u> pints

2 gallons = <u>32</u> cups

## Which is more? Please circle.



### Which is less? Please circle.