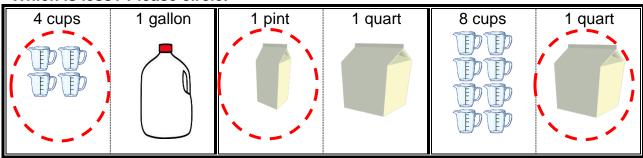

_\_ cups

4 quarts = \_\_\_\_ pints

2 gallons = \_\_\_\_ quarts

1 quart = \_\_\_\_ cups

2 gallons = \_\_\_\_ pints

2 quarts = \_\_\_\_ cups

2 gallons = \_\_\_\_ cups

3 quarts = \_\_\_\_ cups

4 quarts = \_\_\_\_ cups

# Which is more? Please circle.



#### Which is less? Please circle.





# **Answer**

2 pints = \_\_\_4 \_\_ cups

3 pints = \_\_\_6 \_\_ cups

4 pints = 8 cups

2 quarts = \_\_\_4\_\_ pints

 $3 \text{ quarts} = \underline{6} \text{ pints}$ 

4 quarts = <u>8</u> pints

1 quart = <u>4</u> cups

2 quarts = <u>8</u> cups

3 quarts = <u>12</u> cups

4 quarts = 16 cups

1 gallon = <u>8</u> pints

1 gallon = <u>16</u> cups

2 gallons = 8 quarts

2 gallons = <u>16</u> pints

2 gallons = <u>32</u> cups

## Which is more? Please circle.



### Which is less? Please circle.