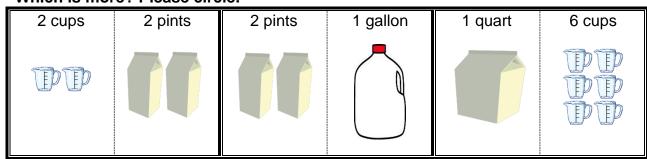

# Converting between cups, pints, quarts and gallons

### Grade 3 Measurement Worksheet

Remember: 2 cups = 1 pint

4 cups = 2 pints = 1 quart 8 pints = 4 quarts = 1 gallon

# Fill in the right numbers.

1 pint = \_\_\_\_ cups

1 quart = \_\_\_\_ pints

1 gallon = \_\_\_\_ quarts

2 pints = \_\_\_\_ cups

2 quarts = \_\_\_\_ pints

1 gallon = \_\_\_\_ pints

3 pints = \_\_\_\_ cups

3 quarts = \_\_\_\_ pints

1 gallon = \_\_\_\_ cups

4 pints = \_\_\_\_ cups

4 quarts = \_\_\_\_ pints

2 gallons = \_\_\_\_ quarts

1 quart = \_\_\_\_ cups

2 gallons = \_\_\_\_ pints

2 quarts = \_\_\_\_ cups

2 gallons = \_\_\_\_ cups

3 quarts = \_\_\_\_ cups

4 quarts = \_\_\_\_ cups

# Which is more? Please circle.



#### Which is less? Please circle.





# **Answer**

2 pints = \_\_\_4 \_\_ cups

3 pints = \_\_\_6 \_\_ cups

4 pints = 8 cups

2 quarts = \_\_\_4\_\_ pints

 $3 \text{ quarts} = \underline{6} \text{ pints}$ 

4 quarts = <u>8</u> pints

1 quart = <u>4</u> cups

2 quarts = <u>8</u> cups

3 quarts = <u>12</u> cups

4 quarts = 16 cups

1 gallon = <u>8</u> pints

1 gallon = <u>16</u> cups

2 gallons = 8 quarts

2 gallons = <u>16</u> pints

2 gallons = <u>32</u> cups

## Which is more? Please circle.



### Which is less? Please circle.