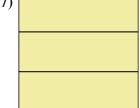

## Determine which letter best describes the shaded portion.

1)

- A. One Quarter
- B. Three Quarters
- C. One-Third

4)

- A. Three Quarters
- B. One Quarter
- C. Two-Fourths

7)

- A. One Quarter
- B. Two Quarters
- C. Three-Thirds