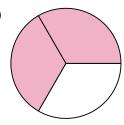

## Determine which letter best describes the shaded portion.

1)

- A. One Quarter
- B. Three Quarters
- C. One-Third

4)

- A. Three Quarters
- B. One Quarter
- C. Two-Fourths

7)

- A. One Quarter
- B. Two Quarters
- C. Three-Thirds