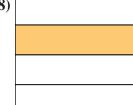

## Determine which letter best describes the shaded portion.

1)

- A. One Quarter
- B. Three Quarters
- C. One-Third

4)

- A. Three Quarters
- B. One Quarter
- C. Two-Fourths

7)

- A. One Quarter
- B. Two Quarters
- C. Three-Thirds