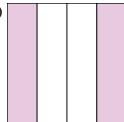

## Determine which letter best describes the shaded portion.

1)

- A. One Quarter
- B. Three Quarters
- C. One-Third

4)

- A. Three Quarters
- B. One Quarter
- C. Two-Fourths

7)

- A. One Quarter
- B. Two Quarters
- C. Three-Thirds