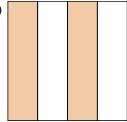

## Determine which letter best describes the shaded portion.

1)

- A. One Quarter
- B. Three Quarters
- C. One-Third

4)

- A. Three Quarters
- B. One Quarter
- C. Two-Fourths

7)

- A. One Quarter
- B. Two Quarters
- C. Three-Thirds