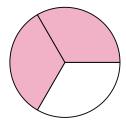

## Determine which letter best describes the shaded portion.

1)

- A. One Quarter
- B. Three Quarters
- C. One-Third

4)

- A. Three Quarters
- B. One Quarter
- C. Two-Fourths

7)

- A. One Quarter
- B. Two Quarters
- C. Three-Thirds