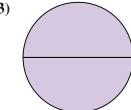

## Determine which letter best describes the shaded portion.

1)

- A. One Quarter
- B. Three Quarters
- C. One-Third

4)

- A. Three Quarters
- B. One Quarter
- C. Two-Fourths

7)

- A. One Quarter
- B. Two Quarters
- C. Three-Thirds