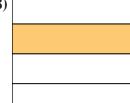

## Determine which letter best describes the shaded portion.

1)

- A. One Quarter
- B. Three Quarters
- C. One-Third

4)

- A. Three Quarters
- B. One Quarter
- C. Two-Fourths

7)

- A. One Quarter
- B. Two Quarters
- C. Three-Thirds