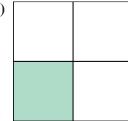

**11**)

- A. Two Quarters
- B. One Quarter
- C. Three-Fourths

3)

- A. Two Quarters
- B. One Quarter
- C. Two Halves

**6**)

- A. Two Quarters
- B. One Quarter
- C. Three Quarters

- A. One Quarter
- B. Two Quarters
- C. Four-Fourths