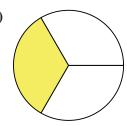

## Determine which letter best describes the shaded portion.

1)

- A. One Quarter
- B. Three Quarters
- C. One-Third

4)

- A. Three Quarters
- B. One Quarter
- C. Two-Fourths

7)

- A. One Quarter
- B. Two Quarters
- C. Three-Thirds