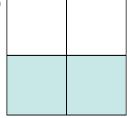

## Determine which letter best describes the shaded portion.

1)

- A. One Quarter
- B. Three Quarters
- C. One-Third

4)

- A. Three Quarters
- B. One Quarter
- C. Two-Fourths

7)

- A. One Quarter
- B. Two Quarters
- C. Three-Thirds