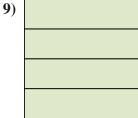

**10**)

- A. Three Quarters
- B. Two Quarters
- C. One Quarter

2)

- A. One Quarter
- B. Two Quarters
- C. Two-Thirds

5)

- A. Three Quarters
- B. One Quarter
- C. Two Quarters

8)

- A. Three Quarters
- B. One-Fourth
- C. Two Quarters