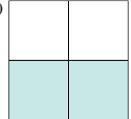

## Determine which letter best describes the shaded portion.

1)

- A. One Quarter
- B. Three Quarters
- C. One-Third

4)

- A. Three Quarters
- B. One Quarter
- C. Two-Fourths

7)

- A. One Quarter
- B. Two Quarters
- C. Three-Thirds