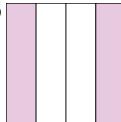

## Determine which letter best describes the shaded portion.

1)

- A. One Quarter
- B. Three Quarters
- C. One-Third

4)

- A. Three Quarters
- B. One Quarter
- C. Two-Fourths

7)

- A. One Quarter
- B. Two Quarters
- C. Three-Thirds