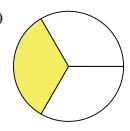

## Determine which letter best describes the shaded portion.

1)

- A. One Quarter
- B. Three Quarters
- C. One-Third

4)

- A. Three Quarters
- B. One Quarter
- C. Two-Fourths

7)

- A. One Quarter
- B. Two Quarters
- C. Three-Thirds