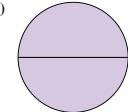

## Determine which letter best describes the shaded portion.

1)

- A. One Quarter
- B. Three Quarters
- C. One-Third

4)

- A. Three Quarters
- B. One Quarter
- C. Two-Fourths

7)

- A. One Quarter
- B. Two Quarters
- C. Three-Thirds