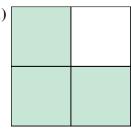

## Determine which letter best describes the shaded portion.

1)

- A. One Quarter
- B. Three Quarters
- C. One-Third

4)

- A. Three Quarters
- B. One Quarter
- C. Two-Fourths

7)

- A. One Quarter
- B. Two Quarters
- C. Three-Thirds