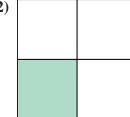

**11**)

- A. Two Quarters
- B. One Quarter
- C. Three-Fourths

3)

- A. Two Quarters
- B. One Quarter
- C. Two Halves

**6**)

- A. Two Quarters
- B. One Quarter
- C. Three Quarters

- A. One Quarter
- B. Two Quarters
- C. Four-Fourths