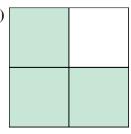

## Determine which letter best describes the shaded portion.

1)

- A. One Quarter
- B. Three Quarters
- C. One-Third

4)

- A. Three Quarters
- B. One Quarter
- C. Two-Fourths

7)

- A. One Quarter
- B. Two Quarters
- C. Three-Thirds