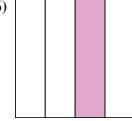

## Determine which letter best describes the shaded portion.

1)

- A. One Quarter
- B. Three Quarters
- C. One-Third

4)

- A. Three Quarters
- B. One Quarter
- C. Two-Fourths

7)

- A. One Quarter
- B. Two Quarters
- C. Three-Thirds