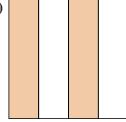

## Determine which letter best describes the shaded portion.

1)

- A. One Quarter
- B. Three Quarters
- C. One-Third

4)

- A. Three Quarters
- B. One Quarter
- C. Two-Fourths

7)

- A. One Quarter
- B. Two Quarters
- C. Three-Thirds