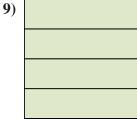

**10**)

- A. Three Quarters
- B. Two Quarters
- C. One Quarter

2)

- A. One Quarter
- B. Two Quarters
- C. Two-Thirds

5)

- A. Three Quarters
- B. One Quarter
- C. Two Quarters

8)

- A. Three Quarters
- B. One-Fourth
- C. Two Quarters