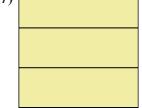

## Determine which letter best describes the shaded portion.

1)

- A. One Quarter
- B. Three Quarters
- C. One-Third

4)

- A. Three Quarters
- B. One Quarter
- C. Two-Fourths

7)

- A. One Quarter
- B. Two Quarters
- C. Three-Thirds