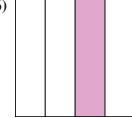

## Determine which letter best describes the shaded portion.

1)

- A. One Quarter
- B. Three Quarters
- C. One-Third

4)

- A. Three Quarters
- B. One Quarter
- C. Two-Fourths

7)

- A. One Quarter
- B. Two Quarters
- C. Three-Thirds