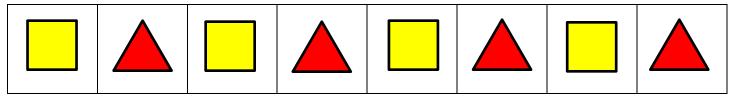

## SPOT THE PATTERN 1 ANSWERS

Spot the pattern and then draw in the next pattern.

1) Shade the shape to finish the pattern.

2) Shade the shapes to finish the patterns.

3)

| 1 | 2 | 1 | 2 | 1 | 2 | 1 | 2 |
|---|---|---|---|---|---|---|---|
| _ |   |   |   |   |   |   | _ |

4) Shade the shapes to finish the patterns.

5)

| Α   | В | Α     | В | Α   | В | А   | В |
|-----|---|-------|---|-----|---|-----|---|
| , , |   | , · · |   | , , |   | , , |   |

6) Shade the shapes to finish the patterns.