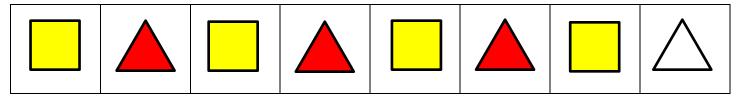

## SPOT THE PATTERN 1

Spot the pattern and then draw in the next pattern.

1) Shade the shape to finish the pattern.

2) Shade the shape to finish the patterns.

3)

| 1 2 | 1 2 | 1 2 | 1 |  |
|-----|-----|-----|---|--|
|-----|-----|-----|---|--|

4) Shade the shapes to finish the patterns.

5)

| Α | В | Α | В | Α | В | Α |  |
|---|---|---|---|---|---|---|--|
| 1 | _ |   | _ |   | _ |   |  |

6) Shade the shapes to finish the patterns.