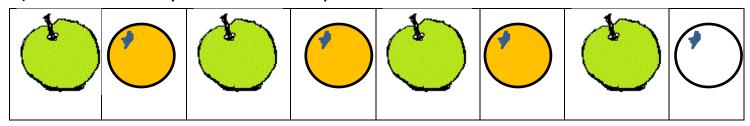

4) Shade the shapes to finish the patterns.

5)

| Α | В | Α | В | Α | В | Α |  |
|---|---|---|---|---|---|---|--|
| 1 | _ |   | _ |   | _ |   |  |

6) Shade the shapes to finish the patterns.