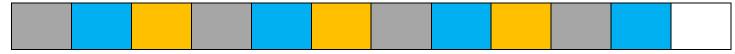

## SPOT THE PATTERN 2

Spot the pattern and then fill in the missing patterns.

1) Shade the shape to finish the patterns.

2) Shade the shapes to finish the patterns.

3) Shade the shape to finish the patterns.

## SPOT THE PATTERN 2 ANSWERS

Spot the pattern and then fill in the missing patterns.

1) Shade the shape to finish the patterns.

2) Shade the shapes to finish the patterns.

3) Shade the shape to finish the patterns.