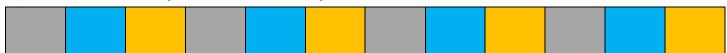

4) Draw the next face to finish the patterns.

5) Shade the shape to finish the patterns.

6) Fill in the last letter.

| Α | В | С | Α | В | C | Α | В |  |
|---|---|---|---|---|---|---|---|--|
|---|---|---|---|---|---|---|---|--|

4) Draw the next face to finish the patterns.

5) Shade the shape to finish the patterns.

6) Fill in the last letter.

|  |  | Α | В | С | Α | В | С | Α | В | С |
|--|--|---|---|---|---|---|---|---|---|---|
|--|--|---|---|---|---|---|---|---|---|---|